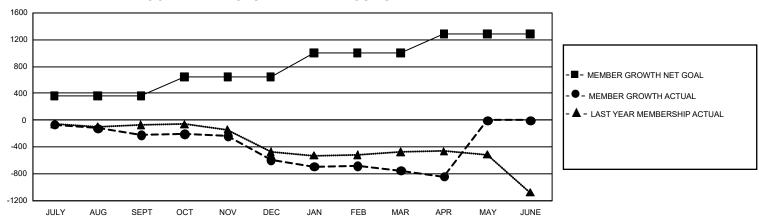

## GMT Constitutional Area 1, Group M

**GMT**: OPEN

REPORT DOES NOT INCLUDE CLUBS IN UNDISTRICTED AREAS.

| Clubs         |               |             |               | Members               |                        |                         |                                                    |  |
|---------------|---------------|-------------|---------------|-----------------------|------------------------|-------------------------|----------------------------------------------------|--|
|               | RESULTS FOR   | R 2019-2020 |               | RESULTS FOR 2019-2020 |                        |                         |                                                    |  |
| QUARTER       | NEW CLUB GOAL | NEW CLUBS   | DROPPED CLUBS | QUARTER MEME          | BER GROWTH NET<br>GOAL | MEMBER GROWTH<br>ACTUAL | DROPPED<br>MEMBERS ACTUAL<br>(including transfers) |  |
| JULY/AUG/SEPT | 18            | 0           | 6             | JULY/AUG/SEPT         | 1,080                  | 536                     | 623                                                |  |
| OCT/NOV/DEC   | 18            | 0           | 8             | OCT/NOV/DEC           | 855                    | 477                     | 767                                                |  |
| JAN/FEB/MAR   | 33            | 0           | 5             | JAN/FEB/MAR           | 1,080                  | 561                     | 628                                                |  |
| APR/MAY/JUNE  | 21            | 1           | 2             | APR/MAY/JUNE          | 849                    | 73                      | 152                                                |  |

## GOALS AND ACTUAL MEMBERS CUMULATIVE

| DROPPED CLUBS: 21  |       | 429 CLUBS OF 846 ADDED 1 OR MORE | GENDER DISTRIBUTION             |                 |       |
|--------------------|-------|----------------------------------|---------------------------------|-----------------|-------|
|                    |       | NEW MEMBERS                      | MALE                            | 11,729 (63.95%) |       |
| DROPPED MEMBERS    |       |                                  | FEMALE                          | 6,611 (36.05%)  |       |
|                    |       |                                  |                                 |                 |       |
| DECEASED           | 284   | CLICK HERE FOR CUMULATIVE        | TOTAL FAMILY UNIT MEMBERS       |                 | 3,941 |
| CLUB CANCELLED 171 |       | MEMBERSHIP DATA                  | FAMILY MEMBERS RAVING HALF BUES |                 | 0.040 |
| OTHER              | 1,714 |                                  | FAMILY MEMBERS PAYING HALF DUES |                 | 2,019 |
| TOTAL              | 2,169 |                                  |                                 |                 |       |