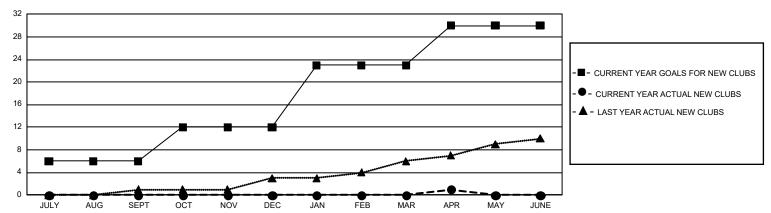

## GMT Constitutional Area 1, Group M

**GMT**: OPEN

REPORT DOES NOT INCLUDE CLUBS IN UNDISTRICTED AREAS.

| Clubs         |               |             |               | Members               |                        |                         |                                                    |  |
|---------------|---------------|-------------|---------------|-----------------------|------------------------|-------------------------|----------------------------------------------------|--|
|               | RESULTS FOR   | R 2019-2020 |               | RESULTS FOR 2019-2020 |                        |                         |                                                    |  |
| QUARTER       | NEW CLUB GOAL | NEW CLUBS   | DROPPED CLUBS | QUARTER MEME          | BER GROWTH NET<br>GOAL | MEMBER GROWTH<br>ACTUAL | DROPPED<br>MEMBERS ACTUAL<br>(including transfers) |  |
| JULY/AUG/SEPT | 18            | 0           | 6             | JULY/AUG/SEPT         | 1,080                  | 536                     | 623                                                |  |
| OCT/NOV/DEC   | 18            | 0           | 8             | OCT/NOV/DEC           | 855                    | 477                     | 767                                                |  |
| JAN/FEB/MAR   | 33            | 0           | 5             | JAN/FEB/MAR           | 1,080                  | 561                     | 628                                                |  |
| APR/MAY/JUNE  | 21            | 1           | 2             | APR/MAY/JUNE          | 849                    | 73                      | 152                                                |  |

## GOALS AND ACTUAL NEW CLUBS CUMULATIVE